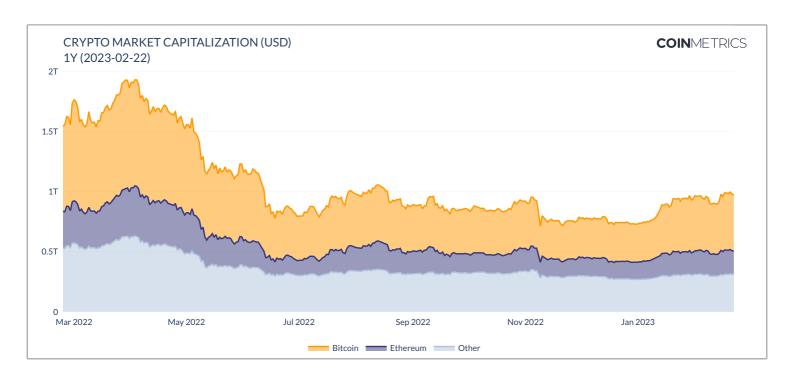

# **MARKET CAPITALIZATION**

#### MARKET CAPITALIZATION (MARKET CAP)

Market Capitalization (Market Cap) is an asset's on-chain supply (Coin Metrics' Current Supply) multiplied by its price. Current supply is the sum of all native units ever created (i.e., issued) and visible on the ledger.

Market cap is the most commonly used measure of a cryptoasset's total market value. However, market cap can be misleading because it treats each unit of supply equally. Unlike with traditional equities, significant amounts of cryptoassets are permanently lost or go unclaimed, yet are still counted as part of the on-chain supply.