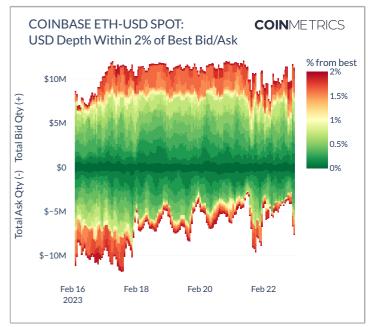

--------|
| CMBI10   | \$2,695.83    | -3.38%    | \$2,825.11  | \$2,695.83  | -42.41%    | \$5,965.86  | \$1,838.40 |
| CMBI10E  | \$5,420.56    | -1.19%    | \$5,740.46  | \$5,420.56  | -51.93%    | \$15,214.45 | \$3,409.70 |
| CMBI10EX | \$6,474.18    | -3.59%    | \$6,823.37  | \$6,474.18  | -47.28%    | \$16,446.91 | \$4,173.63 |
| CMBI10M  | \$10,841.69   | -2.59%    | \$11,378.87 | \$10,841.69 | -32.13%    | \$18,858.74 | \$9,310.27 |
| CMBIBE   | \$12,505.10   | -3.61%    | \$13,118.91 | \$12,505.10 | -38.49%    | \$25,673.94 | \$8,387.96 |





## **MARKET MOVEMENT**

### **TRADING DIARY, 7 DAY**

**ADVANCING VOLUME** \$251,292,815,921

**DECLINING VOLUME** \$9,441,051,681

ADVANCES 470

DECLINES 81









# **EXCHANGE SPOT VOLUME**

















#### ORDER BOOK DEPTH













## **FUTURES FEED**





#### **OPEN INTEREST**

Sum of all reported open interest from futures markets in USD

| ASSET | 7D CHANGE | 7D AVERAGE     | 7D MAX         | 7D MIN         |
|-------|-----------|----------------|----------------|----------------|
| втс   | +5.95%    | 12,196,284,345 | 12,670,852,537 | 11,531,831,888 |
| ETH   | +5.72%    | 6,090,297,156  | 6,315,232,786  | 5,756,965,487  |
| XRP   | -4.32%    | 386,091,607    | 395,657,452    | 370,209,082    |
| ADA   | -10.86%   | 213,582,816    | 229,013,055    | 204,132,215    |
| CRO   | +9.16%    | 25,870,362     | 28,188,592     | 23,505,217     |
| LINK  | +17.80%   | 131,993,662    | 151,002,975    | 105,500,073    |
| UNI   | +12.81%   | 43,458,540     | 48,660,375     | 37,063,729     |
| LTC   | -3.18%    | 482