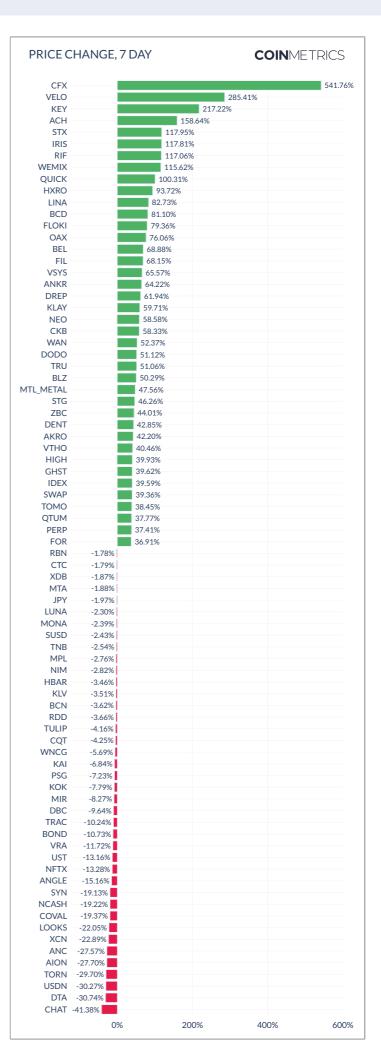

#### % PRICE CHANGE

Percentage change in price over the previous week for cryptoasset gainers and losers in Coin Metrics' Reference Rate and Market Cap coverage universe. Coin Metrics' price/Reference Rate is calculated using an independent methodology robust to manipulation. More information on Coin Metrics' Reference Rates.