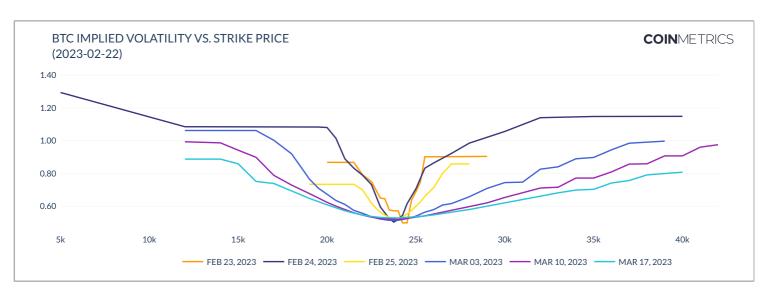

#### AT THE MONEY OPTIONS

Market greeks, implied volatility, and mark contract prices for BTC options at or near strike price.

|          |           |         | CALLS   |         |        |        |                   |        |        |         | PUTS     |           |           |          |
|----------|-----------|---------|---------|---------|--------|--------|-------------------|--------|--------|---------|----------|-----------|-----------|----------|
| VEGA     | THETA     | RHO     | DELTA   | GAMMA   | IV     | MARK   | SYMBOL            | MARK   | IV     | GAMMA   | DELTA    | RHO       | THETA     | VEGA     |
| 2.18899  | -30.13001 | 1.20347 | 0.94055 | 0.00012 | 0.5659 | 0.0288 | BTC-23FEB23-23500 | 0.0003 | 0.5659 | 0.00012 | -0.05945 | -0.08286  | -26.43051 | 2.18899  |
| 3.17456  | -43.69577 | 1.16472 | 0.9031  | 0.00017 | 0.4989 | 0.019  | BTC-23FEB23-23750 | 0.0008 | 0.4989 | 0.00017 | -0.0969  | -0.13529  | -43.69577 | 3.17456  |
| 4.28953  | -59.04256 | 1.10579 | 0.85137 | 0.00023 | 0.468  | 0.0104 | BTC-23FEB23-24000 | 0.0025 | 0.468  | 0.00023 | -0.14869 | -0.20799  | -59.05786 | 4.29064  |
| 5.41616  | -74.5498  | 1.02524 | 0.78447 | 0.00029 | 0.453  | 0.0043 | BTC-23FEB23-24250 | 0.0068 | 0.453  | 0.00029 | -0.21553 | -0.30214  | -74.5498  | 5.41616  |
| 22.30655 | -28.82629 | 6.70303 | 0.55433 | 0.00013 | 0.4887 | 0.0312 | BTC-24FEB23-23500 | 0.0025 | 0.4888 | 0.00013 | -0.44567 | -6.60201  | -28.82629 | 22.30655 |
| 27.56024 | -13.48096 | 8.81771 | 0.27328 | 0.00004 | 0.4528 | 0.0154 | BTC-24FEB23-24000 | 0.0073 | 0.4527 | 0.00004 | -0.72669 | -51.67225 | -13.48237 | 27.56312 |
| 21.9461  | -27.43522 | 5.36574 | 0.43114 | 0.00013 | 0.5006 | 0.0469 | BTC-3MAR23-23500  | 0.0172 | 0.5007 | 0.00013 | -0.5688  | -8.7965   | -27.43648 | 21.9471  |
| 21.10284 | -26.38105 | 4.64585 | 0.37095 | 0.00012 | 0.4937 | 0.0344 | BTC-3MAR23-24000  | 0.0253 | 0.4937 | 0.00012 | -0.62901 | -9.81801  | -26.38228 | 21.10382 |
| 21.99787 | -27.50081 | 8.75502 | 0.66848 | 0.00011 | 0.5152 | 0.0587 | BTC-10MAR23-23500 | 0.0278 | 0.5152 | 0.00011 | -0.33155 | -5.40798  | -27.50142 | 21.99836 |
| 23.26041 | -29.07918 | 8.06355 | 0.61012 | 0.00012 | 0.5139 | 0.0471 | BTC-10MAR23-24000 | 0.0369 | 0.514  | 0.00012 | -0.38989 | -6.40051  | -29.07928 | 23.26048 |