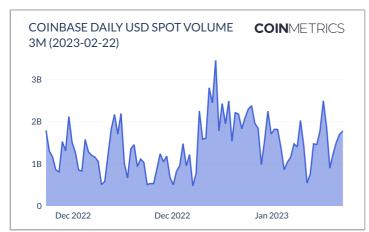

# EXCHANGE SPOT VOLUME MARKET SHARE

Market share of exchange spot volume for the previous week for the Markets covered by Coin Metrics.