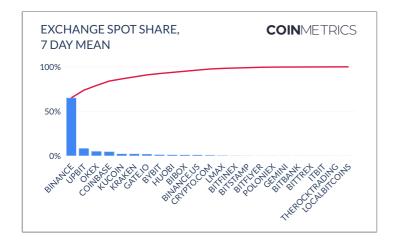

# EXCHANGE SPOT VOLUME MARKET SHARE

Market share of exchange spot volume for the previous week for the Markets covered by Coin Metrics.