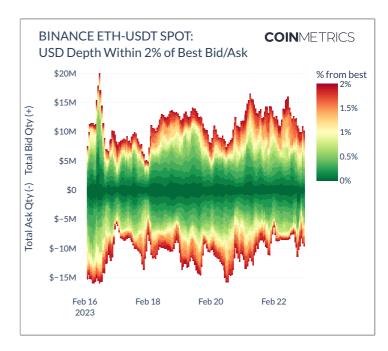

------------|
| CMBI10   | \$2,695.83    | -3.38%    | \$2,825.11  | \$2,695.83  | -42.41%    | \$5,965.86  | \$1,838.40 |
| CMBI10E  | \$5,420.56    | -1.19%    | \$5,740.46  | \$5,420.56  | -51.93%    | \$15,214.45 | \$3,409.70 |
| CMBI10EX | \$6,474.18    | -3.59%    | \$6,823.37  | \$6,474.18  | -47.28%    | \$16,446.91 | \$4,173.63 |
| CMBI10M  | \$10,841.69   | -2.59%    | \$11,378.87 | \$10,841.69 | -32.13%    | \$18,858.74 | \$9,310.27 |
| CMBIBE   | \$12,505.10   | -3.61%    | \$13,118.91 | \$12,505.10 | -38.49%    | \$25,673.94 | \$8,387.96 |





## **MARKET MOVEMENT**

### **TRADING DIARY, 7 DAY**

**ADVANCING VOLUME** \$251,292,815,921

**DECLINING VOLUME** \$9,441,051,681

ADVANCES 470

DECLINES 81









# **EXCHANGE SPOT VOLUME**

















#### ORDER BOOK DEPTH













## **FUTURES FEED**





#### **OPEN INTEREST**

Sum of all reported open interest from futures markets in USD

| ASSET | 7D CHANGE | 7D AVERAGE     | 7D MAX         | 7D MIN         |
|-------|-----------|----------------|----------------|----------------|
| втс   | +5.95%    | 12,196,284,345 | 12,670,852,537 | 11,531,831,888 |
| ETH   | +5.72%    | 6,090,297,156  | 6,315,232,786  | 5,756,965,487  |
| XRP   | -4.32%    | 386,091,607    | 395,657,452    | 370,209,082    |
| ADA   | -10.86%   | 213,582,816    | 229,013,055    | 204,132,215    |
| CRO   | +9.16%    | 25,870,362     | 28,188,592     | 23,505,217     |
| LINK  | +17.80%   | 131,993,662    | 151,002,975    | 105,500,073    |
| UNI   | +12.81%   | 43,458,540     | 48,660,375     | 37,063,729     |
| LTC   | -3.18%    |