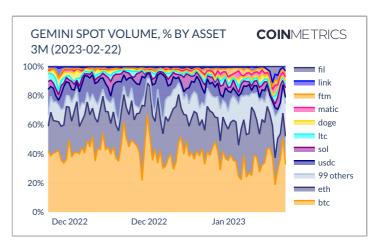

# **EXCHANGE SPOT VOLUME**

# EXCHANGE SPOT VOLUME MARKET SHARE

Market share of exchange spot volume for the previous week for the Markets covered by Coin Metrics.

# BASE ASSET SPOT VOLUME MARKET SHARE

Market share of base asset volume for the previous week for the top 25 cryptoassets based on volume under Coin Metrics Reference Rate Coverage.