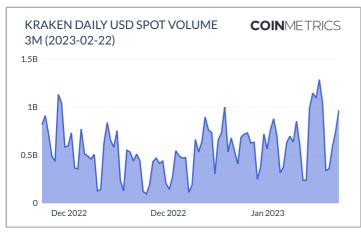

# **EXCHANGE SPOT VOLUME**

# EXCHANGE SPOT VOLUME MARKET SHARE

Market share of exchange spot volume for the previous week for the Markets covered by Coin Metrics.