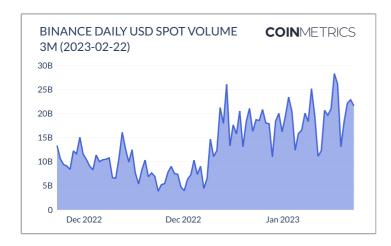

# EXCHANGE SPOT VOLUME MARKET SHARE

Market share of exchange spot volume for the previous week for the Markets covered by Coin Metrics.