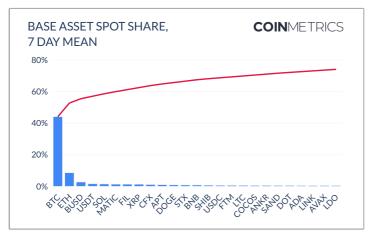

# BASE ASSET SPOT VOLUME MARKET SHARE

Market share of base asset volume for the previous week for the top 25 cryptoassets based on volume under Coin Metrics Reference Rate Coverage.