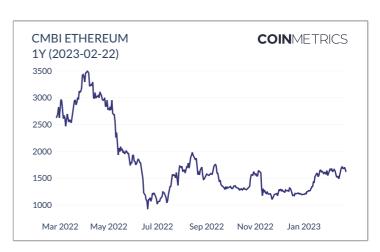

#### **CMBI ETHEREUM**

Daily level for CMBI Ethereum for the previous month. CMBI Ethereum tracks the price of Ethereum by sourcing ETH/USD market prices from numerous global liquidity venues. As of 2/19/2023 constituent markets in the CMBI Ethereum were Binance.US, Bitstamp, Bittrex, Coinbase, Gemini, itBit and Kraken. More information on Coin Metrics Indexes.