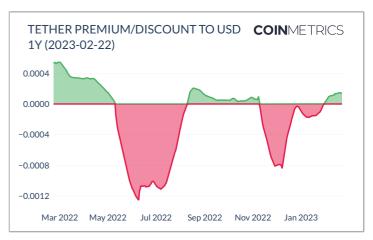

#### TETHER PREMIUM/DISCOUNT TO USD

30-day moving average of Tether's price YTD premium or discount to USD. Price represents Coin Metrics' Reference Rate, which is calculated using an independent methodology robust to manipulation. More information on Coin Metrics' Reference Rates.