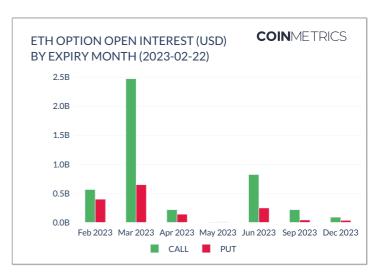

#### **BTC OPEN INTEREST**

#### **ETH OPEN INTEREST**

| TOTAL | \$7,465,833,478 | TOTAL | \$5,792,348,142 |
|-------|-----------------|-------|-----------------|
| CALLS | \$5,233,474,887 | CALLS | \$4,346,522,095 |
| PUTS  | \$2,232,358,591 | PUTS  | \$1,445,826,047 |