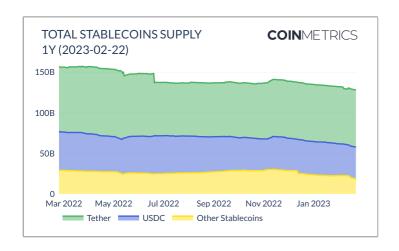

#### MARKET CAPITALIZATION

USD value of current supply

| ASSET    | 7D CHANGE | 7D AVERAGE     | 7D MAX         | 7D MIN         |
|----------|-----------|----------------|----------------|----------------|
| USDT_ETH | -0.01%    | 30,288,070,168 | 30,291,285,900 | 30,285,284,418 |
| USDT     | -0.00%    | 888,111,862    | 888,198,451    | 888,040,448    |
| USDT_TRX | +2.55%    | 39,281,061,174 | 40,134,849,339 | 39,136,779,835 |
| PAX      | -8.08%    | 723,704,732    | 762,854,969    | 701,193,734    |
| DAI      | -1.09%    | 5,067,107,052  | 5,089,150,536  | 5,024,515,225  |
| USDC     | +1.16%    | 39,020,654,051 | 39,283,113,712 | 38,684,227,867 |
| BUSD     | -12.53%   | 12,958,355,219 | 13,703,352,337 | 11,986,463,929 |
| GUSD     | -0.25%    | 563,222,227    | 563,845,672    | 562,414,909    |

#### TOTAL STABLECOIN SUPPLY

Total Stablecoin Supply based on Coin Metrics' Current Supply, which reflects all native units ever created and visible on the ledger (i.e., issued). Tether supply includes Tether Omni, Tether ETH, and Tether Tron. Other Stablecoins include PAX, DAI, USDC, BUSD, GUSD, HUSD, TUSD, and SAI.