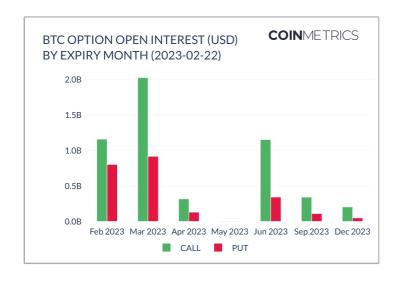

#### **BTC OPEN INTEREST**

#### **ETH OPEN INTEREST**

| TOTAL | \$7,465,833,478 | TOTAL | \$5,792,348,142 |
|-------|-----------------|-------|-----------------|
| CALLS | \$5,233,474,887 | CALLS | \$4,346,522,095 |
| PUTS  | \$2,232,358,591 | PUTS  | \$1,445,826,047 |