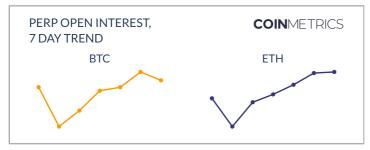

#### PERPETUAL (PERP) OPEN INTEREST

The sum of all reported open interest from perpetual futures markets in units of U.S. dollars. <u>More information</u> on Coin Metrics' futures coverage universe.