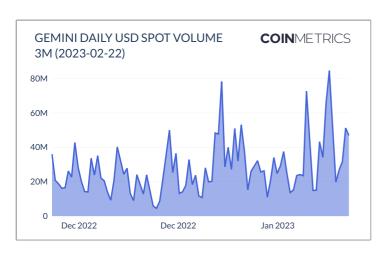

# **EXCHANGE SPOT VOLUME**

# EXCHANGE SPOT VOLUME MARKET SHARE

Market share of exchange spot volume for the previous week for the Markets covered by Coin Metrics.