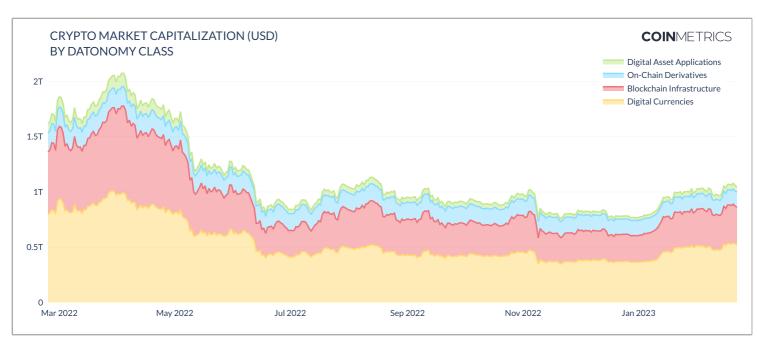

00 \$1,000 \$1,000 \$1,000 \$1,000 \$1,000 \$1,000 \$1,000 \$1,000 \$1,000 \$1,000 \$1,000 \$1,000 \$1,000 \$1,000 \$1,000 \$1,000 \$1,000 \$1,000 \$1,000 \$1,000 \$1,000 \$1,000 \$1,000 \$1,000 \$1,000 \$1,000 \$1,000 \$1,000 \$1,000 \$1,000 \$1,000 \$1,000 \$1,000 \$1,000 \$1,000 \$1,000 \$1,000 \$1,000 \$1,000 \$1,000 \$1,000 \$1,000 \$1,000 \$1,000 \$1,000 \$1,000 \$1,000 \$1,000 \$1,000 \$1,000 \$1,000 \$1,000 \$1,000 \$1,000 \$1,000 \$1,000 \$1,000 \$1,000 \$1,000 \$1,000 \$1,000 \$1,000 \$1,000 \$1,000 \$1,000 \$1,000 \$1,000 \$1,000 \$1,000 \$1,000 \$1,000 \$1,000 \$1,000 \$1,000 \$1,000 \$1,000 \$1,000 \$1,000 \$1,000 \$1,000 \$1,000 \$1,000 \$1 | CMBI10 | \$2,695.83    | -3.38%    | \$2,825.11  | \$2,695.83  | -42.41%    | \$5,965.86  | \$1,838.40  |

#### **ASSET CLASSES**







## **INDEX ROUNDUP**

#### SINGLE ASSET INDEXES

The CMBI Single Asset series are institutionally designed cryptoasset benchmarks that accurately & reliably represent a real-time market aggregate USD value for singular crypto assets.

| INDEX    | CLOSING PRICE | 7D CHANGE | 7D MAX      | 7D MIN      | 52W CHANGE | 52W MAX     | 52W MIN     |
|----------|---------------|-----------|-------------|-------------|------------|-------------|-------------|
| CMBIBTC  | \$23,793.34   | -3.21%    | \$24,834.83 | \$23,793.34 | -38.11%    | \$48,021.06 | \$15,799.60 |
| СМВІВТСТ | \$25,563.29   | -3.21%    | \$26,682.25 | \$25,563.29 | -38.11%    | \$51,593.26 | \$16,974.91 |
| СМВІЕТН  | \$1,615.56    | -4.36%    | \$1,710.94  | \$1,615.56  | -39.08%    | \$3,496.01  | \$923.00    |
| СМВІЕТНТ |