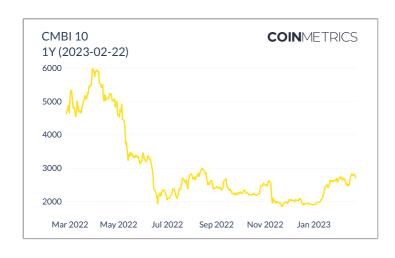

#### **CMBI 10**

Daily level for CMBI 10 for the previous month. The CMBI 10 is designed to measure the performance an investor would expect from investing in a diversified basket of cryptoassets weighted by their free float market capitalization. The 10 largest cryptoassets, defined by an asset's expected 10 year future market capitalization, are selected as the index constituents. More information on Coin Metrics Indexes.