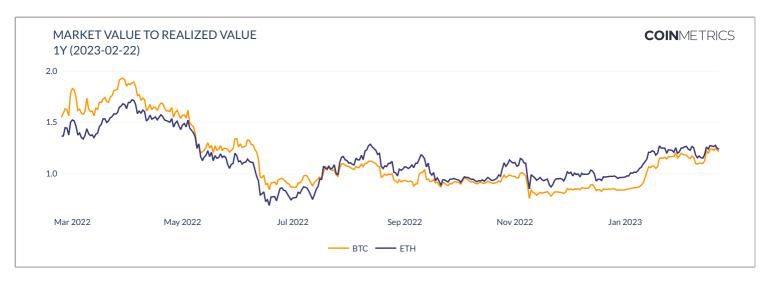

#### MARKET VALUE TO REALIZED VALUE

 $The \ ratio \ of \ a \ cryptoasset's \ market \ cap \ (aka \ market \ value) \ to \ realized \ cap \ (aka \ realized \ value).$ 

| ASSET | 7D CHANGE | 7D AVERAGE | 7D MAX | 7D MIN |
|-------|-----------|------------|--------|--------|
| втс   | +1.66%    | 1.23       | 1.25   | 1.20   |
| ETH   | -0.26%    | 1.26       | 1.27   | 1.24   |
| XRP   | +2.33%    | 0.79       | 0.81   | 0.78   |
| ADA   | -0.46%    | 0.75       | 0.76   | 0.73   |
| CRO   | +9.27%    | 0.36       | 0.38   | 0.34   |
| LINK  | +8.72%    | 0.92       | 0.95   | 0.84   |
| UNI   | +6.33%    | 0.72       | 0.75   | 0.67   |
| LTC   | -4.10%    | 1.03       | 1.06   | 0.99   |
| ВСН   | +10.37%   | 0.58       | 0.61   | 0.54   |
| FTT   | +2.07%    | 0.57       | 0.61   | 0.55   |

#### MARKET TO REALIZED VALUE (MVRV)

MVRV is the ratio of a cryptoasset's market cap (aka market value) to realized cap (aka realized value).

It can be used to help gauge cryptoasset market tops and bottoms. Historically, periods where Bitcoin's MVRV has dropped below 1.0 have coincided with market bottoms and in hindsight have been the best times to buy.