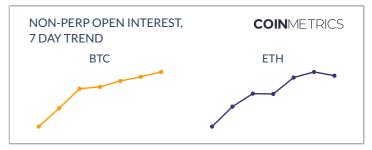

# NON-PERPETUAL (NON-PERP) OPEN INTEREST

The sum of all reported open interest from non-perpetual futures markets in units of U.S. dollars. <u>More information</u> on Coin Metrics' futures coverage universe.