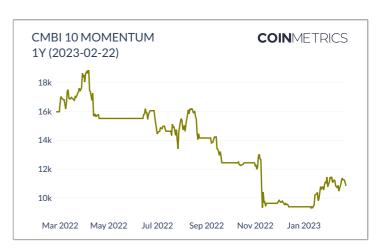

#### **CMBI 10 MOMENTUM**

Daily level for CMBI 10 Momentum for the previous month. The CMBI 10 Momentum is designed to measure the performance of a short term momentum factor applied to a basket of the 10 largest cryptoassets. The 10 largest cryptoassets, defined by an asset's expected 10 year future market capitalization, are selected as the index constituents. More information on Coin Metrics Indexes.