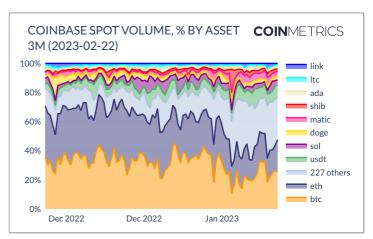

# **EXCHANGE SPOT VOLUME**

# EXCHANGE SPOT VOLUME MARKET SHARE

Market share of exchange spot volume for the previous week for the Markets covered by Coin Metrics.

# BASE ASSET SPOT VOLUME MARKET SHARE

Market share of base asset volume for the previous week for the top 25 cryptoassets based on volume under Coin Metrics Reference Rate Coverage.