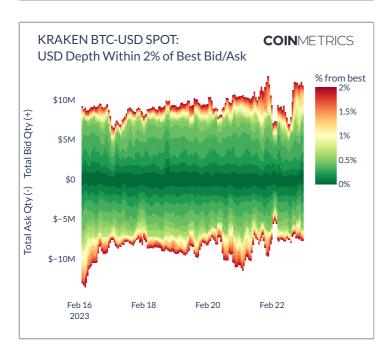

------|
| CMBI10   | \$2,695.83    | -3.38%    | \$2,825.11  | \$2,695.83  | -42.41%    | \$5,965.86  | \$1,838.40 |
| CMBI10E  | \$5,420.56    | -1.19%    | \$5,740.46  | \$5,420.56  | -51.93%    | \$15,214.45 | \$3,409.70 |
| CMBI10EX | \$6,474.18    | -3.59%    | \$6,823.37  | \$6,474.18  | -47.28%    | \$16,446.91 | \$4,173.63 |
| CMBI10M  | \$10,841.69   | -2.59%    | \$11,378.87 | \$10,841.69 | -32.13%    | \$18,858.74 | \$9,310.27 |
| CMBIBE   | \$12,505.10   | -3.61%    | \$13,118.91 | \$12,505.10 | -38.49%    | \$25,673.94 | \$8,387.96 |





## **MARKET MOVEMENT**

### **TRADING DIARY, 7 DAY**

**ADVANCING VOLUME** \$251,292,815,921

**DECLINING VOLUME** \$9,441,051,681

ADVANCES 470

DECLINES 81









# **EXCHANGE SPOT VOLUME**

















#### ORDER BOOK DEPTH













## **FUTURES FEED**





#### **OPEN INTEREST**

Sum of all reported open interest from futures markets in USD

| ASSET | 7D CHANGE | 7D AVERAGE     | 7D MAX         | 7D MIN         |
|-------|-----------|----------------|----------------|----------------|
| втс   | +5.95%    | 12,196,284,345 | 12,670,852,537 | 11,531,831,888 |
| ETH   | +5.72%    | 6,090,297,156  | 6,315,232,786  | 5,756,965,487  |
| XRP   | -4.32%    | 386,091,607    | 395,657,452    | 370,209,082    |
| ADA   | -10.86%   | 213,582,816    | 229,013,055    | 204,132,215    |
| CRO   | +9.16%    | 25,870,362     | 28,188,592     | 23,505,217     |
| LINK  | +17.80%   | 131,993,662    | 151,002,975    | 105,500,073    |
| UNI   | +12.81%   | 43,458,540     | 48,660,375     | 37,063,729     |
| LTC   | -3.18%    | 482,0