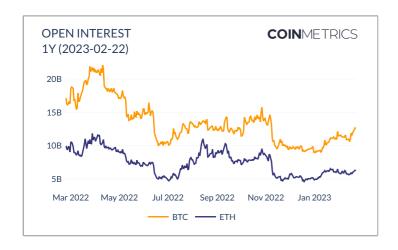

#### **OPEN INTEREST**

Sum of all reported open interest from futures markets in USD

| ASSET | 7D CHANGE | 7D AVERAGE     | 7D MAX         | 7D MIN         |
|-------|-----------|----------------|----------------|----------------|
| втс   | +5.95%    | 12,196,284,345 | 12,670,852,537 | 11,531,831,888 |
| ETH   | +5.72%    | 6,090,297,156  | 6,315,232,786  | 5,756,965,487  |
| XRP   | -4.32%    | 386,091,607    | 395,657,452    | 370,209,082    |
| ADA   | -10.86%   | 213,582,816    | 229,013,055    | 204,132,215    |
| CRO   | +9.16%    | 25,870,362     | 28,188,592     | 23,505,217     |
| LINK  | +17.80%   | 131,993,662    | 151,002,975    | 105,500,073    |
| UNI   | +12.81%   | 43,458,540     | 48,660,375     | 37,063,729     |
| LTC   | -3.18%    | 482,023,062    | 492,859,925    | 462,523,992    |
| ВСН   | +2.73%    | 121,988,390    | 132,164,679    | 113,756,619    |