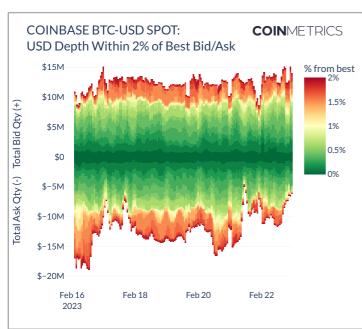

----------|
| CMBI10   | \$2,695.83    | -3.38%    | \$2,825.11  | \$2,695.83  | -42.41%    | \$5,965.86  | \$1,838.40 |
| CMBI10E  | \$5,420.56    | -1.19%    | \$5,740.46  | \$5,420.56  | -51.93%    | \$15,214.45 | \$3,409.70 |
| CMBI10EX | \$6,474.18    | -3.59%    | \$6,823.37  | \$6,474.18  | -47.28%    | \$16,446.91 | \$4,173.63 |
| CMBI10M  | \$10,841.69   | -2.59%    | \$11,378.87 | \$10,841.69 | -32.13%    | \$18,858.74 | \$9,310.27 |
| CMBIBE   | \$12,505.10   | -3.61%    | \$13,118.91 | \$12,505.10 | -38.49%    | \$25,673.94 | \$8,387.96 |





## **MARKET MOVEMENT**

### **TRADING DIARY, 7 DAY**

**ADVANCING VOLUME** \$251,292,815,921

**DECLINING VOLUME** \$9,441,051,681

ADVANCES 470

DECLINES 81









# **EXCHANGE SPOT VOLUME**

















#### ORDER BOOK DEPTH













## **FUTURES FEED**





#### **OPEN INTEREST**

Sum of all reported open interest from futures markets in USD

| ASSET | 7D CHANGE | 7D AVERAGE     | 7D MAX         | 7D MIN         |
|-------|-----------|----------------|----------------|----------------|
| втс   | +5.95%    | 12,196,284,345 | 12,670,852,537 | 11,531,831,888 |
| ETH   | +5.72%    | 6,090,297,156  | 6,315,232,786  | 5,756,965,487  |
| XRP   | -4.32%    | 386,091,607    | 395,657,452    | 370,209,082    |
| ADA   | -10.86%   | 213,582,816    | 229,013,055    | 204,132,215    |
| CRO   | +9.16%    | 25,870,362     | 28,188,592     | 23,505,217     |
| LINK  | +17.80%   | 131,993,662    | 151,002,975    | 105,500,073    |
| UNI   | +12.81%   | 43,458,540     | 48,660,375     | 37,063,729     |
| LTC   | -3.18%    | 4