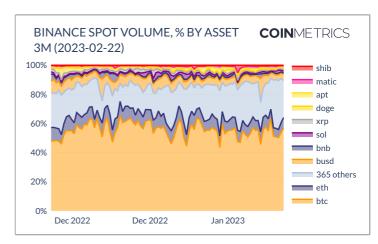

# BASE ASSET SPOT VOLUME MARKET SHARE

Market share of base asset volume for the previous week for the top 25 cryptoassets based on volume under Coin Metrics Reference Rate Coverage.