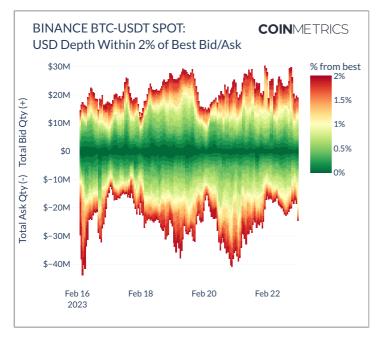

-|------------|
| CMBI10   | \$2,695.83    | -3.38%    | \$2,825.11  | \$2,695.83  | -42.41%    | \$5,965.86  | \$1,838.40 |
| CMBI10E  | \$5,420.56    | -1.19%    | \$5,740.46  | \$5,420.56  | -51.93%    | \$15,214.45 | \$3,409.70 |
| CMBI10EX | \$6,474.18    | -3.59%    | \$6,823.37  | \$6,474.18  | -47.28%    | \$16,446.91 | \$4,173.63 |
| CMBI10M  | \$10,841.69   | -2.59%    | \$11,378.87 | \$10,841.69 | -32.13%    | \$18,858.74 | \$9,310.27 |
| CMBIBE   | \$12,505.10   | -3.61%    | \$13,118.91 | \$12,505.10 | -38.49%    | \$25,673.94 | \$8,387.96 |





## **MARKET MOVEMENT**

### **TRADING DIARY, 7 DAY**

**ADVANCING VOLUME** \$251,292,815,921

**DECLINING VOLUME** \$9,441,051,681

ADVANCES 470

DECLINES 81









# **EXCHANGE SPOT VOLUME**

















#### ORDER BOOK DEPTH













## **FUTURES FEED**





#### **OPEN INTEREST**

Sum of all reported open interest from futures markets in USD

| ASSET | 7D CHANGE | 7D AVERAGE     | 7D MAX         | 7D MIN         |
|-------|-----------|----------------|----------------|----------------|
| втс   | +5.95%    | 12,196,284,345 | 12,670,852,537 | 11,531,831,888 |
| ETH   | +5.72%    | 6,090,297,156  | 6,315,232,786  | 5,756,965,487  |
| XRP   | -4.32%    | 386,091,607    | 395,657,452    | 370,209,082    |
| ADA   | -10.86%   | 213,582,816    | 229,013,055    | 204,132,215    |
| CRO   | +9.16%    | 25,870,362     | 28,188,592     | 23,505,217     |
| LINK  | +17.80%   | 131,993,662    | 151,002,975    | 105,500,073    |
| UNI   | +12.81%   | 43,458,540     | 48,660,375     | 37,063,729     |
| LTC   | -3.18%