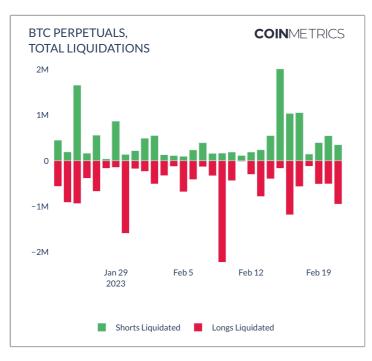

# BTC USD PERPETUALS AND DATED FUTURES AS OF WEEKLY CLOSE PRICE

Total listed BTC futures/perpetual swaps on each exchange with a close price that week. A perpetual contract is a special type of futures contract, which is an agreement to buy or sell a cryptoassets at a predetermined price at a specified time in the future. Perpetuals do not have a an expiry date, so one can hold the position for as long as they like.