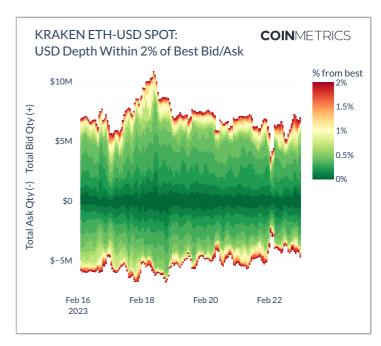

----|
| CMBI10   | \$2,695.83    | -3.38%    | \$2,825.11  | \$2,695.83  | -42.41%    | \$5,965.86  | \$1,838.40 |
| CMBI10E  | \$5,420.56    | -1.19%    | \$5,740.46  | \$5,420.56  | -51.93%    | \$15,214.45 | \$3,409.70 |
| CMBI10EX | \$6,474.18    | -3.59%    | \$6,823.37  | \$6,474.18  | -47.28%    | \$16,446.91 | \$4,173.63 |
| CMBI10M  | \$10,841.69   | -2.59%    | \$11,378.87 | \$10,841.69 | -32.13%    | \$18,858.74 | \$9,310.27 |
| CMBIBE   | \$12,505.10   | -3.61%    | \$13,118.91 | \$12,505.10 | -38.49%    | \$25,673.94 | \$8,387.96 |





## **MARKET MOVEMENT**

### **TRADING DIARY, 7 DAY**

**ADVANCING VOLUME** \$251,292,815,921

**DECLINING VOLUME** \$9,441,051,681

ADVANCES 470

DECLINES 81









# **EXCHANGE SPOT VOLUME**

















#### ORDER BOOK DEPTH













## **FUTURES FEED**





#### **OPEN INTEREST**

Sum of all reported open interest from futures markets in USD

| ASSET | 7D CHANGE | 7D AVERAGE     | 7D MAX         | 7D MIN         |
|-------|-----------|----------------|----------------|----------------|
| втс   | +5.95%    | 12,196,284,345 | 12,670,852,537 | 11,531,831,888 |
| ETH   | +5.72%    | 6,090,297,156  | 6,315,232,786  | 5,756,965,487  |
| XRP   | -4.32%    | 386,091,607    | 395,657,452    | 370,209,082    |
| ADA   | -10.86%   | 213,582,816    | 229,013,055    | 204,132,215    |
| CRO   | +9.16%    | 25,870,362     | 28,188,592     | 23,505,217     |
| LINK  | +17.80%   | 131,993,662    | 151,002,975    | 105,500,073    |
| UNI   | +12.81%   | 43,458,540     | 48,660,375     | 37,063,729     |
| LTC   | -3.18%    | 482,023