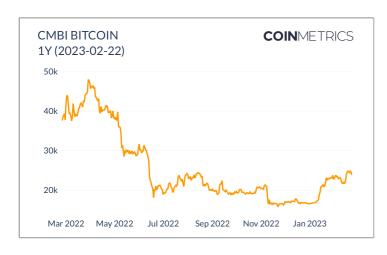

#### **CMBI BITCOIN**

Daily level for Coin Metrics Bletchley Index (CMBI) Bitcoin for the previous month. CMBI Bitcoin tracks the price and performance of Bitcoin by sourcing BTC/USD market prices from numerous global liquidity venues. As of 2/19/2023 constituent markets in the CMBI Bitcoin were Binance.US, Bitstamp, Bittrex, Coinbase, Gemini, itBit and Kraken. More information on Coin Metrics Indexes.