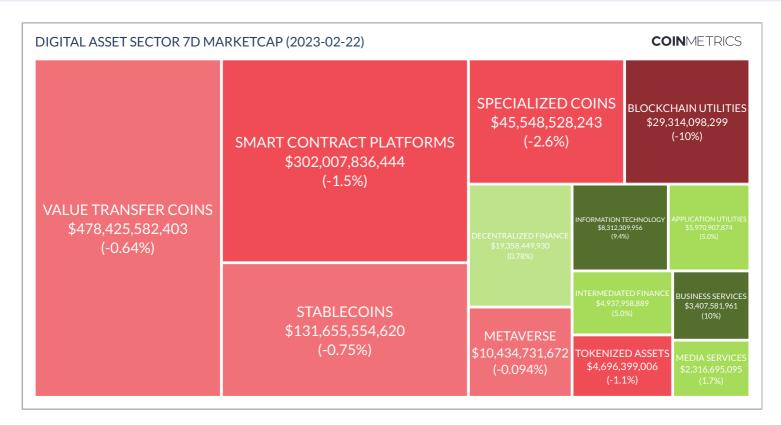

$1,000 \$1,000 \$1,000 \$1,000 \$1,000 \$1,000 \$1,000 \$1,000 \$1,000 \$1,000 \$1,000 \$1,000 \$1,000 \$1,000 \$1,000 \$1,000 \$1,000 \$1,000 \$1,000 \$1,000 \$1,000 \$1,000 \$1,000 \$1,000 \$1,000 \$1,000 \$1,000 \$1,000 \$1,000 \$1,000 \$1,000 \$1,000 \$1,000 \$1,000 \$1,000 \$1,000 \$1,000 \$1,000 \$1,000 \$1,000 \$1,000 \$1,000 \$1,000 \$1,000 \$1,000 \$1,000 \$1,000 \$1,000 \$1,000 \$1,000 \$1,000 \$1,000 \$1,000 \$1,000 \$1,000 \$1,000 \$1,000 \$1,000 \$1,000 \$1,000 \$1,000 \$1,000 \$1,000 \$1,000 \$1,000 \$1,000 \$1,000 \$1,000 \$1,000 \$1,000 \$1,000 \$1,000 \$1,000 \$1,000 \$1,000 \$1,000 \$1,000 \$1,000 \$1,000 \$1,000 \$1,000 \$1,000 \$1,000 \$1 | CMBI10 | \$2,695.83    | -3.38%    | \$2,825.11  | \$2,695.83  | -42.41%    | \$5,965.86  | \$1,838.40  |

#### **ASSET CLASSES**







## **INDEX ROUNDUP**

#### SINGLE ASSET INDEXES

The CMBI Single Asset series are institutionally designed cryptoasset benchmarks that accurately & reliably represent a real-time market aggregate USD value for singular crypto assets.

| INDEX    | CLOSING PRICE | 7D CHANGE | 7D MAX      | 7D MIN      | 52W CHANGE | 52W MAX     | 52W MIN     |
|----------|---------------|-----------|-------------|-------------|------------|-------------|-------------|
| CMBIBTC  | \$23,793.34   | -3.21%    | \$24,834.83 | \$23,793.34 | -38.11%    | \$48,021.06 | \$15,799.60 |
| СМВІВТСТ | \$25,563.29   | -3.21%    | \$26,682.25 | \$25,563.29 | -38.11%    | \$51,593.26 | \$16,974.91 |
| СМВІЕТН  | \$1,615.56    | -4.36%    | \$1,710.94  | \$1,615.56  | -39.08%    | \$3,496.01  | \$923.00    |
| СМВІЕТН