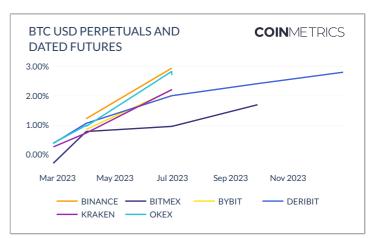

# BTC USD PERPETUALS AND DATED FUTURES AS OF WEEKLY CLOSE PRICE

Total listed BTC futures/perpetual swaps on each exchange with a close price that week. A perpetual contract is a special type of futures contract, which is an agreement to buy or sell a cryptoassets at a predetermined price at a specified time in the future. Perpetuals do not have a an expiry date, so one can hold the position for as long as they like.