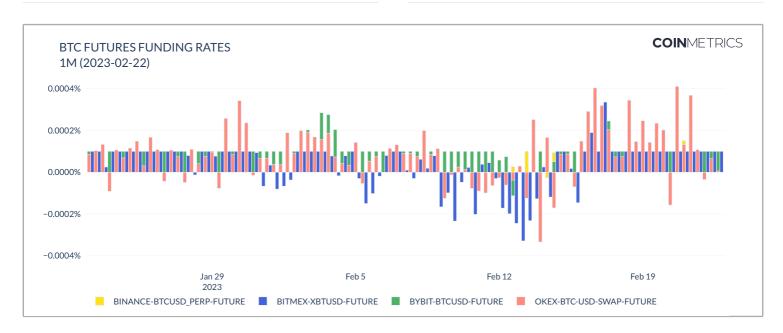

#### **FUNDING RATES**

Funding rates are a mechanism that exchanges use to ensure that perpetual futures trade at a price that is close to the price of the underlying spot markets. The funding rate is used to calculate the funding fee which long position holders pay short position holders, or vice versa, as a way to incentivize market participants to take positions that keep perpetual futures prices close to the underlying.

Positive funding rates indicate that the price of a perp contract is higher than mark price, forcing traders with long positions to pay those holding shorts. Inversely, negative funding rates mean that perp prices are below mark price, so those with shorts must pay the longs. Some analysts have noted that persistently positive funding rates tend to precede a downturn, while persistently negative rates can lead to short squeezes.