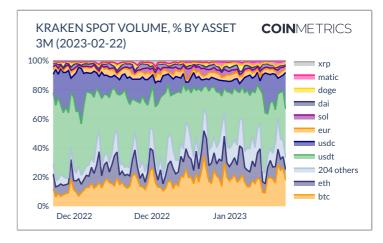

# **EXCHANGE SPOT VOLUME**

# EXCHANGE SPOT VOLUME MARKET SHARE

Market share of exchange spot volume for the previous week for the Markets covered by Coin Metrics.